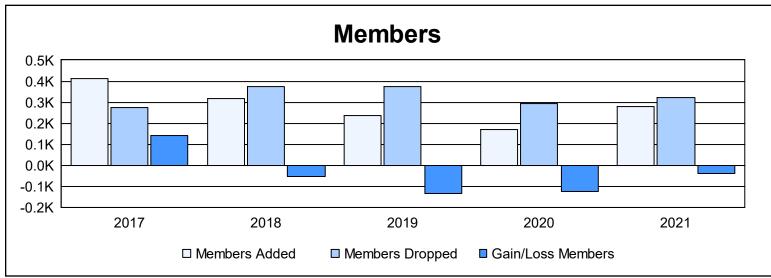

District 1 A As of June 2021 Cumulative

| Year      | New<br>Clubs | Dropped<br>Clubs | Gain/<br>Loss<br>Clubs | New<br>Members | Charter<br>Members | Reinstate<br>Members | Transfer<br>Members | Total<br>Member<br>Added | Total<br>Members<br>Dropped | Gain/<br>Loss<br>Members |
|-----------|--------------|------------------|------------------------|----------------|--------------------|----------------------|---------------------|--------------------------|-----------------------------|--------------------------|
| 2016-2017 | 5            | 1                | 4                      | 252            | 141                | 15                   | 6                   | 414                      | 275                         | 139                      |
| 2017-2018 | 3            | 2                | 1                      | 210            | 80                 | 12                   | 16                  | 318                      | 373                         | -55                      |
| 2018-2019 | 1            | 5                | -4                     | 166            | 33                 | 32                   | 7                   | 238                      | 372                         | -134                     |
| 2019-2020 | 0            | 2                | -2                     | 159            | 3                  | 7                    | 0                   | 169                      | 292                         | -123                     |
| 2020-2021 | 3            | 2                | 1                      | 146            | 108                | 20                   | 7                   | 281                      | 321                         | -40                      |
| Average   | 2            | 2                | 0                      | 187            | 73                 | 17                   | 7                   | 284                      | 327                         | -43                      |