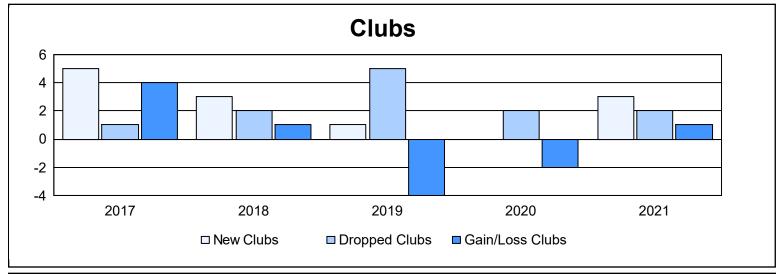

District 1 A As of June 2021 Cumulative

| Year      | New<br>Clubs | Dropped<br>Clubs | Gain/<br>Loss<br>Clubs | New<br>Members | Charter<br>Members | Reinstate<br>Members | Transfer<br>Members | Total<br>Member<br>Added | Total<br>Members<br>Dropped | Gain/<br>Loss<br>Members |
|-----------|--------------|------------------|------------------------|----------------|--------------------|----------------------|---------------------|--------------------------|-----------------------------|--------------------------|
| 2016-2017 | 5            | 1                | 4                      | 252            | 141                | 15                   | 6                   | 414                      | 275                         | 139                      |
| 2017-2018 | 3            | 2                | 1                      | 210            | 80                 | 12                   | 16                  | 318                      | 373                         | -55                      |
| 2018-2019 | 1            | 5                | -4                     | 166            | 33                 | 32                   | 7                   | 238                      | 372                         | -134                     |
| 2019-2020 | 0            | 2                | -2                     | 159            | 3                  | 7                    | 0                   | 169                      | 292                         | -123                     |
| 2020-2021 | 3            | 2                | 1                      | 146            | 108                | 20                   | 7                   | 281                      | 321                         | -40                      |
| Average   | 2            | 2                | 0                      | 187            | 73                 | 17                   | 7                   | 284                      | 327                         | -43                      |